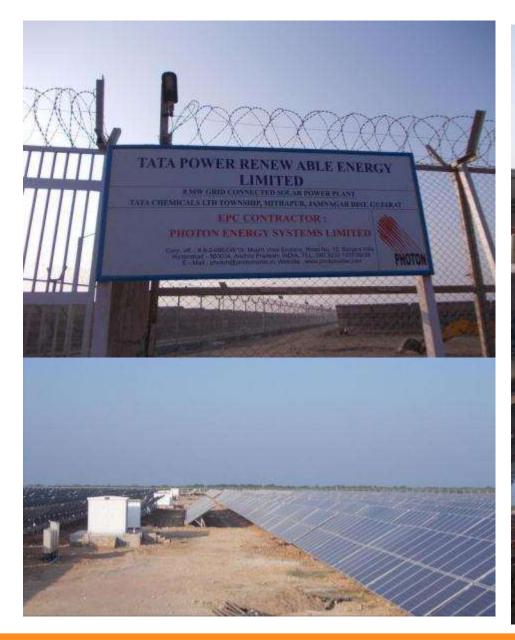

# 8 MW SOLAR PV POWER PLANT MITHAPUR, GUJARAT

Capacity: 8Mw Location: Mithapur, Gujarat

Modules: Canadian Solar 235wp & 240wp Crystalline

Structure: Fixed Seasonal Tilt

Inverter : SMA 800CP Outdoor

# 8 MW SOLAR PV POWER PLANT MITHAPUR, GUJARAT