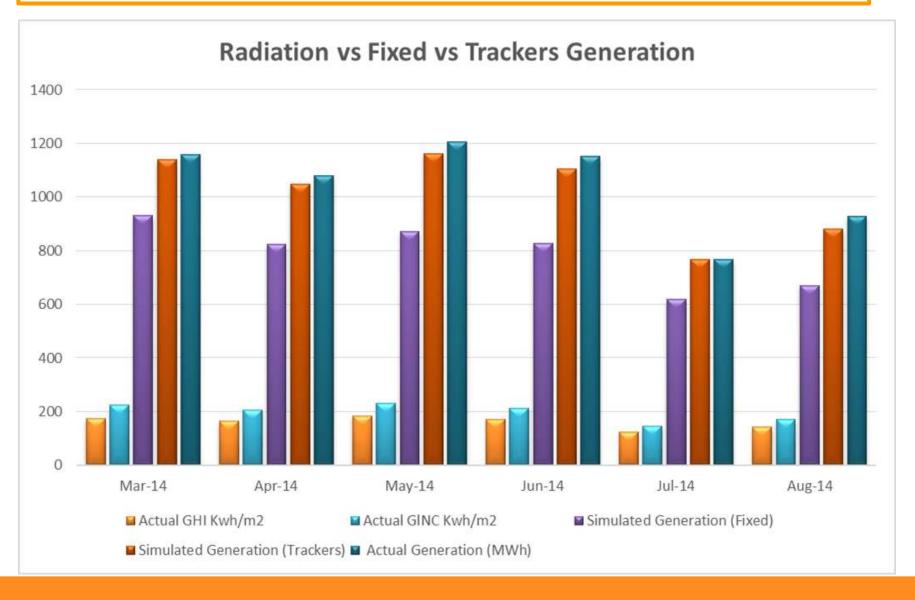

### THE PHOTON EDGE

Proven Photon Edge: Our solar plant generation is higher than the simulated generation based on the actual radiation at site !!! Better Engineering = Higher Generation > Other solar plants