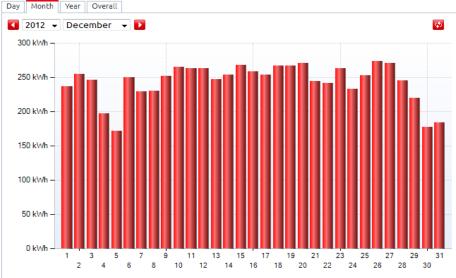

## Solar Rooftop Financial Savings

PHOTON

- Accelerated Depreciation & Tax Benefits
- Government Subsidies
- Power Plant payback in 5 years time, cost of power is reduced to zero as there is no fuel costs in Solar power