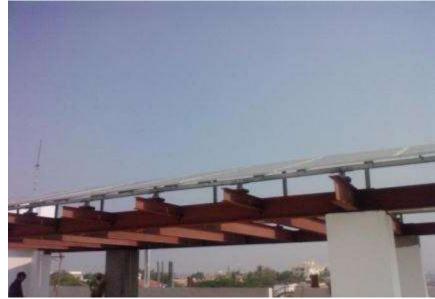

### SAGAR CEMENTS LTD

### **Hyderabad**

**60KW Solar PV Power Plant** 

### **Specifications**

• <u>Module</u>: 250Wp - 300pcs

•Inverter: 20KW Sting Inverter – 3 Nos.