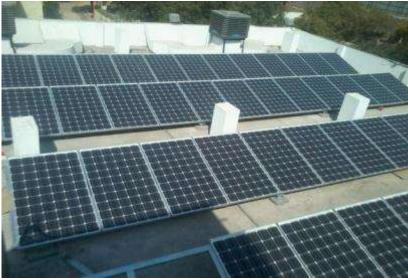

### SAGAR CEMENTS LTD

### **Hyderabad**

**60KW Solar PV Power Plant** 

### **Specifications**

• <u>Module</u>: 250Wp - 300pcs

•Inverter: 20KW Sting Inverter – 3 Nos.