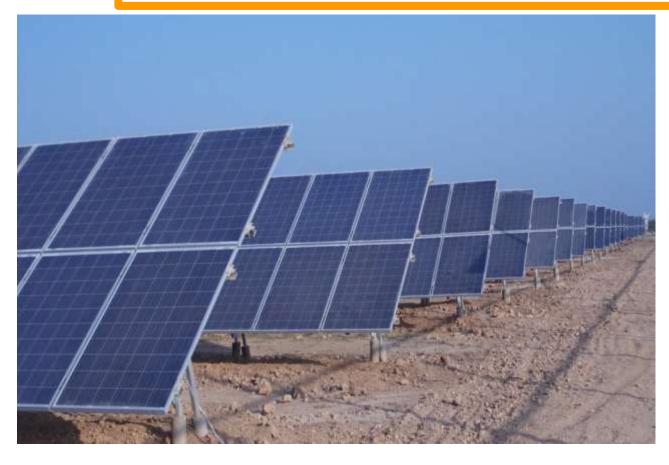

## PHOTON TRACKERS

PHOTON

- Single Axis Horizontal Tracking System
- Installed and commissioned 10 MW plant with crystalline modules
- Installed largest solar pv plant with trackers in India
- Generate 15% more energy for any given site
- Additional energy production reduces system's levelized cost of electricity (LCOE)
- Return on Investment (ROI) far superior to any alternate fixed structure modules (thin film or CdTe)
- Completely indigenized and domestic components ensure lower costs, faster delivery and higher IRR
- Fewer moving parts and motors means lower operating and maintenance costs