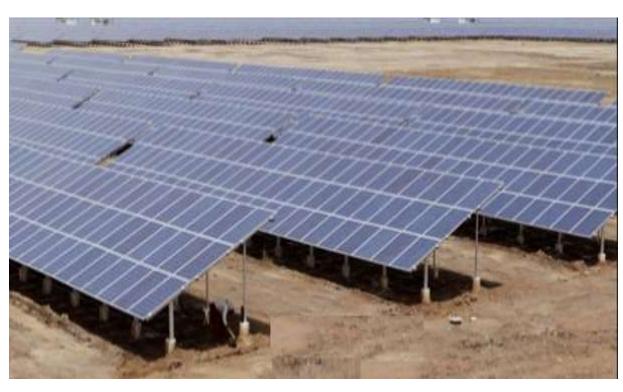

## PHOTON TRACKERS

PHOTON

- Single Axis Horizontal Tracking System
- Installed and commissioned 10 MW plant with crystalline modules
- Installed largest solar pv plant with trackers in India
- Generate 15% more energy for any given site
- Additional energy production reduces system's levelized cost of electricity (LCOE)
- Return on Investment (ROI) far superior to any alternate fixed structure modules (thin film or CdTe)
- Completely indigenized and domestic components ensure lower costs, faster delivery and higher IRR
- Fewer moving parts and motors means lower operating and maintenance costs