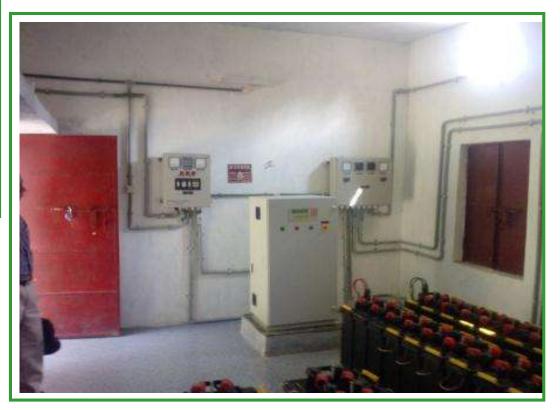

### **Specifications**

• <u>Module</u>: 125Wp - 32pcs

•Battery: 96V / 600Ah Tubular Lead Acid Battery Bank &

Accessories 2V @ C/10 - 48 Nos

•Power Conditioning Unit: 5KVA I/P - 96V, O/P - 230V,1Ph

IGBT based, MPPT Charger – 1 No.