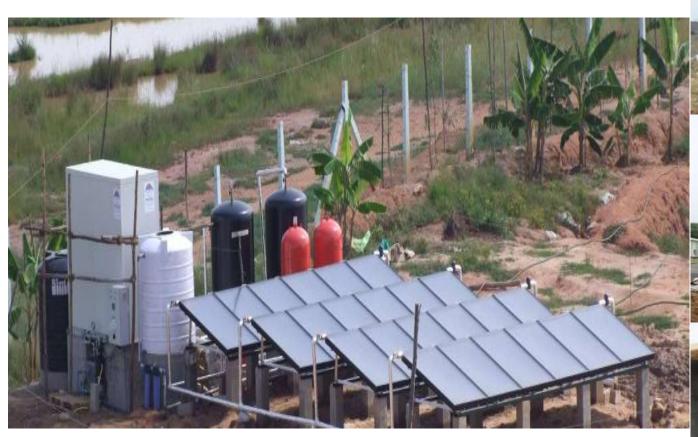

olar PV Power Plant** 

### **Specifications**

•<u>Module</u>: 125Wp - 160pcs

Battery: 240V / 250Ah Tubular Lead Acid Battery Bank

& Accessories 2V @ C/10 - 120 Nos

Power Conditioning Unit: (GSC) 30KVA I/P - 240V,

O/P -415V-3Ph IGBT based, MPPT Charger – 1 No.

# SOLAR ROOFTOP POWER PLANTS











# Car & Bike Parking Lots











### SOLAR THERMAL SOLUTIONS



- One of India's oldest & leading SWHS brand
- Manufactures both ETC and FPC technologies
- Installed over 10 million liters of solar heating last year
- Installed and commissioned India's first Solar Seawater
   Desalination Plant for BARC at Kalpakkam
- CRISIL-MNRE approved channel partner for systems integration
- Solar effluent treatment plants
- Boiler feed water & process heating plants





# SOLAR DESALINATION









<u>BARC Kalpakkam – 1000LPD</u> <u>India's first Solar Sea Water Desalination Plant</u>

# SOLAR PROCESS HEAT









# SOLAR EFFLUENT EVAPORATION





# SOLAR WATER HEATING PRODUCTS







Solar Energy for today...

«I tomorrow

Thank you!