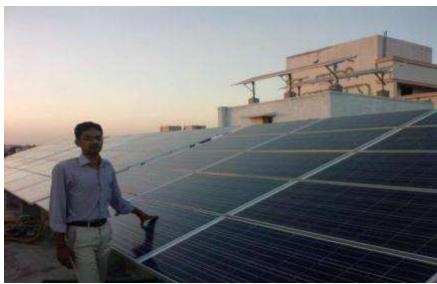

### Premier Explosives Limited

**Hyderabad** 

**20KW Solar PV Power Plant** 

### **Specifications**

•<u>Module</u>: 125Wp - 160pcs

Battery: 240V / 250Ah Tubular Lead Acid Battery Bank

& Accessories 2V @ C/10 - 120 Nos

Power Conditioning Unit: (GSC) 30KVA I/P - 240V,

O/P -415V-3Ph IGBT based, MPPT Charger – 1 No.