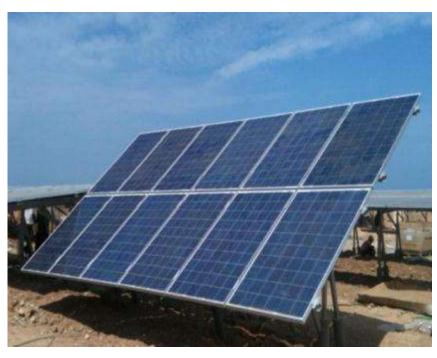

## PHOTON TRACKERS

PHOTON

- Single Axis Horizontal Tracking System
- Installed and commissioned 10 MW plant with crystalline modules
- Installed largest solar pv plant with trackers in India
- Generate 15% more energy for any given site
- Additional energy production reduces system's levelized cost of electricity (LCOE)
- Return on Investment (ROI) far superior to any alternate fixed structure modules (thin film or CdTe)
- Completely indigenized and domestic components ensure lower costs, faster delivery and higher IRR
- Fewer moving parts and motors means lower operating and maintenance costs