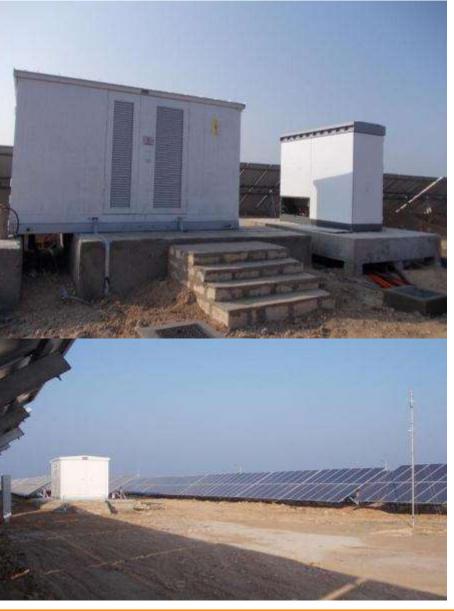

# 10MW SOLAR PV POWER PLANT LARGEST SINGLE AXIS TRACKER PLANT IN INDIA

Capacity: 10MW Location: Mahbubnagar

Modules : REC 250 & 255Wp Crystalline

Structure : Single Axis Trackers

Inverter: Toshiba 630KW Indoor