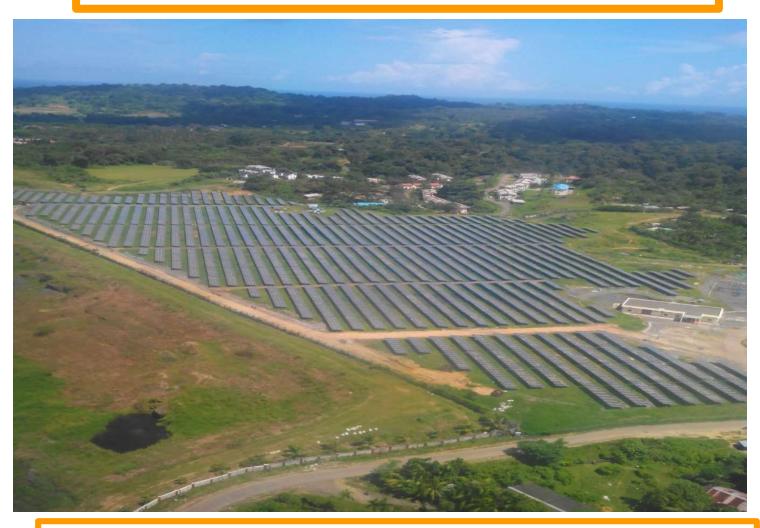

# 10MW SOLAR PV POWER PLANT LARGEST SINGLE AXIS TRACKER PLANT IN INDIA

Capacity: 10MW Location: Mahbubnagar

Modules : REC 250 & 255Wp Crystalline

Structure : Single Axis Trackers

Inverter: Toshiba 630KW Indoor