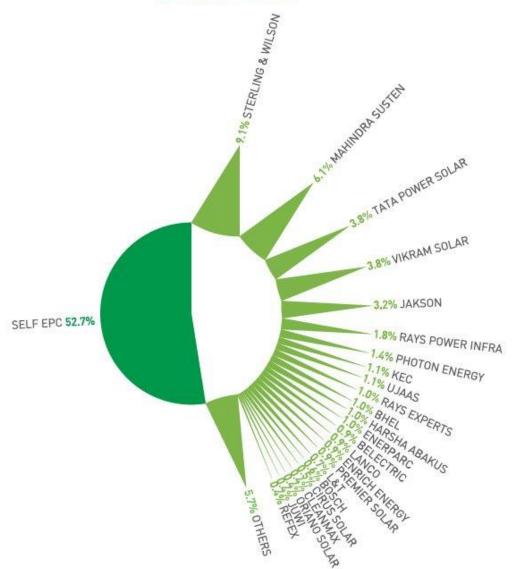

#### The PHOTON EDGE

Ranked among India's top

#### The PHOTON EDGE

# Photon had 6 plants in the top 13 among all the 69 solar power plants (RPSSGP) all over India!!!

| Generation-Wise Solar Power Plants in 2012-13 (RPSSGP) |                                          |                |      |                |         |        |
|--------------------------------------------------------|------------------------------------------|----------------|------|----------------|---------|--------|
| Rank                                                   | Name of the Project Proponent            | State          | Capa | Generation     |         | EPC    |
|                                                        |                                          |                | (MW  | FY 2012-13 (B) | Per Mwp |        |
| 1                                                      | Gajanan Financial Services Pvt. Ltd.     | Andhra Pradesh | 1    | 1748430        | 1748430 |        |
| 2                                                      | Basant Eneterprises                      | Rajasthan      | 1    | 1711935.82     | 1711936 |        |
| 3                                                      | Nav Bharat Buildcon Pvt. Ltd.            | Rajasthan      | 1    | 1702878.84     | 1702879 |        |
| 4                                                      | AEW Infratech Pvt. Ltd.                  | Rajasthan      | 1    | 1636381.8      | 1636382 | Photon |
| 5                                                      | Photon Energy Systems Limited            | Andhra Pradesh | 1    | 1597710.55     | 1597711 | Photon |
| 6                                                      | Andhra Pradesh Power Generation          | Andhra Pradesh | 1    | 1582330        | 1582330 | Photon |
| 7                                                      | Asian Aero Edu Aviation Pvt. Ltd.        | Rajasthan      | 1    | 1562671.2      | 1562671 |        |
| 8                                                      | Bhavani Engineering                      | Andhra Pradesh | 1    | 1548075        | 1548075 | Photon |
| 9                                                      | RL Clean Power Pvt. Ltd.                 | Tamil Nadu     | 1    | 1543450.38     | 1543450 |        |
| 10                                                     | Amrit Jal Ventures Ltd.                  | Andhra Pradesh | 1    | 1526003.06     | 1526003 |        |
| 11                                                     | Ramakrishna Industries                   | Andhra Pradesh | 1    | 1511619.83     | 1511620 |        |
| 12                                                     | Andhra Pradesh Industrial Infrastructure | Andhra Pradesh | 1    | 1471830        | 1471830 | Photon |
| 13                                                     | SDS Energy Pvt. Ltd.                     | Haryana        | 1    | 1456899        | 1456899 | Photon |
| 14                                                     | C & S Electric Limited                   | Haryana        | 1    | 1431670        | 1431670 |        |
| 15                                                     | B & G Solar Private Limited              | Tamil Nadu     | 1    | 1428480        | 1428480 |        |