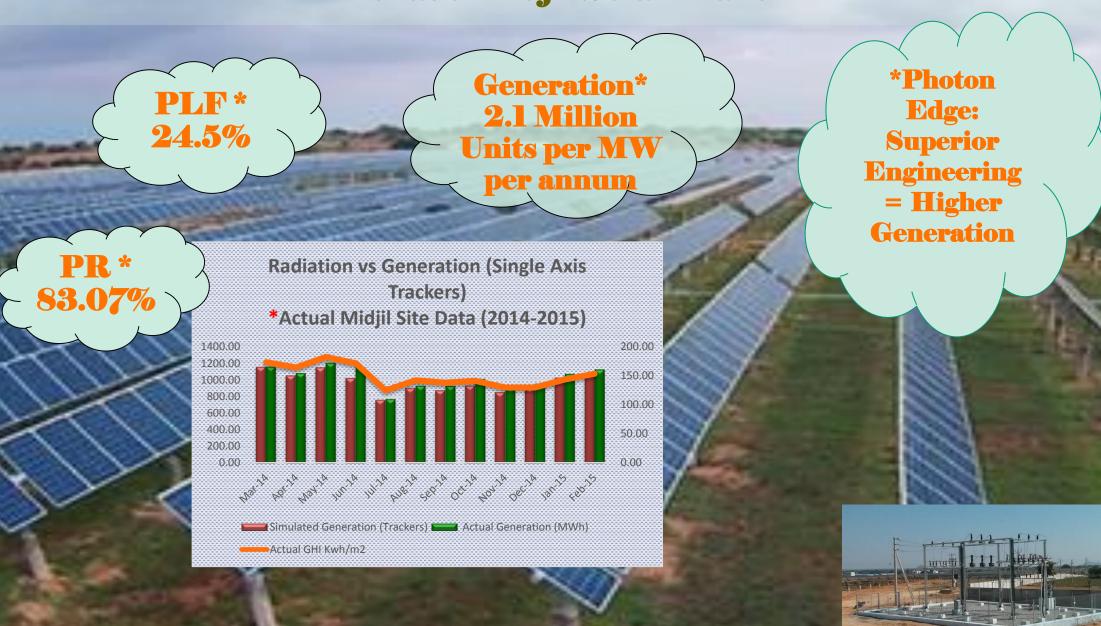

#### India's Highest Generating SOLAR POWER PLANT Eenadu Midjil Solar Plant

\*PR = Performance Ratio (Solar Power Industry Standard) (Typical Indian Solar Plant PR = 75-76%)
\*PLF = Plant Load Factor (Power industry Standard) (Typical Indian Solar Plant PLF = 19%-20%, 1.6-1.7 million per MW)

# First Tracking Plant in India

Capacity: 10MWp Location: Mahbubnagar

Modules : REC 250 & 255Wp Crystalline

Structure : Single Axis Trackers

Inverter : Toshiba 630KW Indoor

India's Highest PLF (24.5%) Solar Power Plant