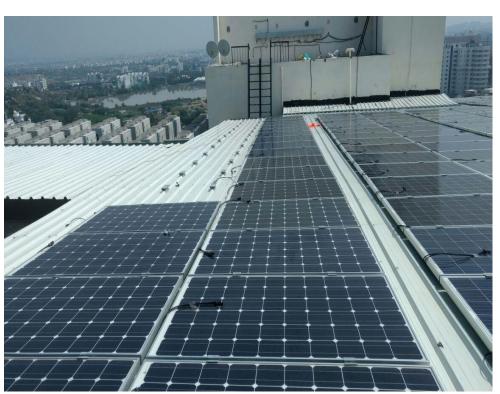

er : Sungrow 1MW

#### 3MWp Solar Power Plant First MW Size Plant in India





Capacity: 3MW Location: Belgaum, Karnataka

Modules : Photon 230wp Crystalline

Structure : Fixed Tilt

Inverter : Optimal 250Kw Indoor

#### **TURNKEY SOLUTIONS**











Site survey & Proposal

Design & Engineering

Installation& Construction

System Integration

Operation
And
Maintenance

- Consultation
- Site identification, radiation study & generation simulation
- System design, installation & Procurement
- Utility and Building permits, MNRE paperwork
- Service and Maintenance
- Complete turnkey solutions for mega watt size & off-grid power plants

### **SOLAR ROOFTOPS – University**





KALINGA INSTITUTE OF SOCIAL SCIENCES 500 KW SOLAR ROOFTOP INSTALLATION

# SOLAR ROOFTOPS - Commercial Buildings







HYDERABAD'S HIGHEST SOLAR ROOFTOP

#### **SOLAR ROOFTOPS - ISRO**





ISRO - 3060 KW SOLAR ROOFTOP INSTALLATION

### **SOLAR ROOFTOPS - Corporate Buildings**







SAGAR CEMENTS LTD

#### **Hyderabad**

**60KW Solar PV Power Plant** 

#### **Specifications**

• Module: 250Wp - 300pcs

•<u>Inverter</u>: 20KW Sting Inverter – 3 Nos.



# **SOLAR ROOFTOPS – Corporate Buildings**









## SOLAR ROOFTOPS - Corporate Buildings









### Car Parking Lots & Bluescope Installations











Solar Energy for today...

\*\*Energy for today...

\*\*Commorrow\*\*

Thank you!