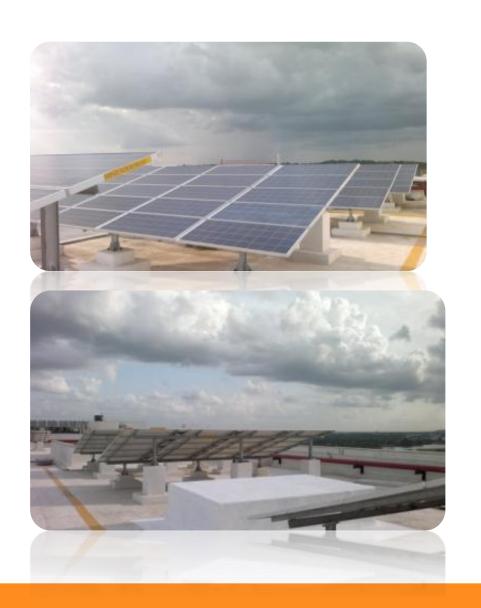

# SOLAR ROOFTOPS - Commercial Buildings

HYDERABAD'S HIGHEST SOLAR ROOFTOP

#### **Hyderabad**

**60KW Solar PV Power Plant** 

#### **Specifications**

• Module: 250Wp - 300pcs

•<u>Inverter</u>: 20KW Sting Inverter – 3 Nos.