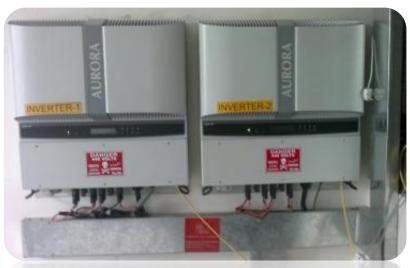

# SOLAR ROOFTOPS - Commercial Buildings

HYDERABAD'S HIGHEST SOLAR ROOFTOP

#### **Hyderabad**

**60KW Solar PV Power Plant** 

#### **Specifications**

• Module: 250Wp - 300pcs

•<u>Inverter</u>: 20KW Sting Inverter – 3 Nos.