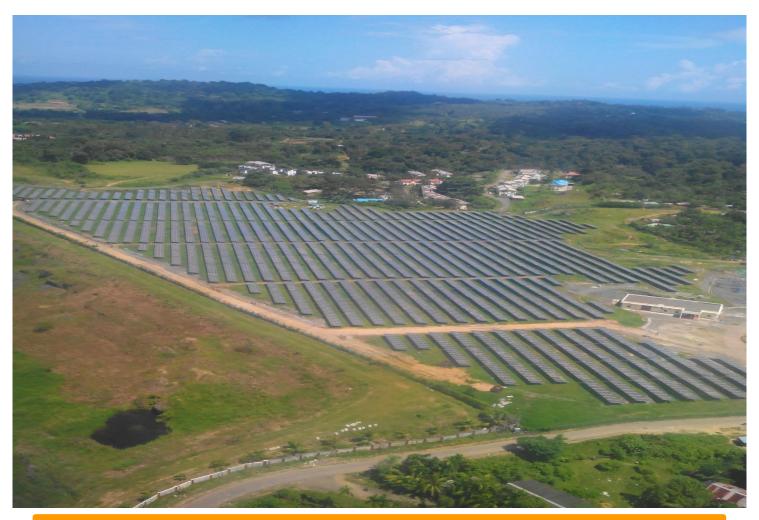

#### First Island based MW Size for NTPC

Capacity: 5MW Location: Andaman & Nicobar

Modules : Photon 235Wp Crystalline

Structure : Seasonal Tilt

Inverter : SMA 800Kw Outdoor