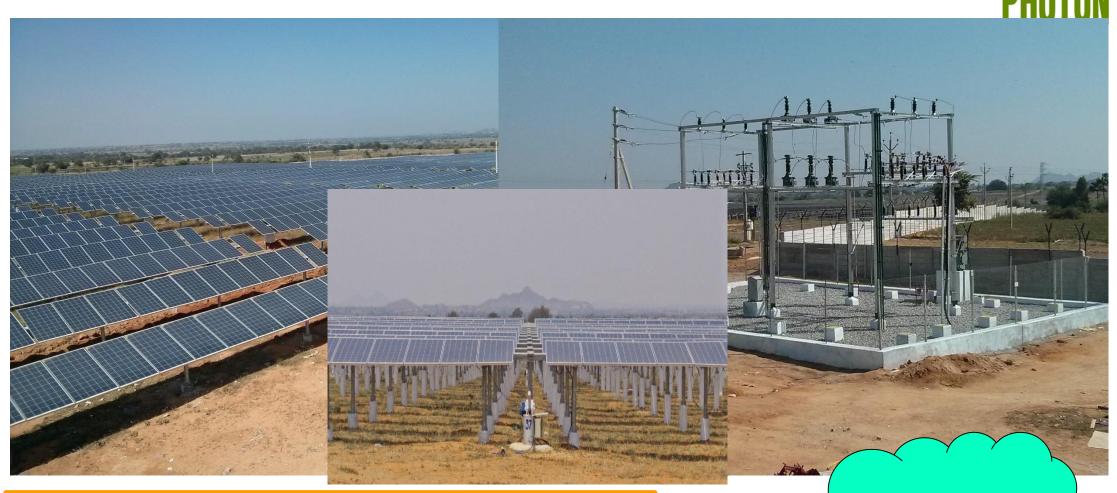

# First Tracking Plant in India

Capacity: 10MWp Location: Mahbubnagar

Modules : REC 250 & 255Wp Crystalline

Structure : Single Axis Trackers

Inverter : Toshiba 630KW Indoor

India's Highest PLF (24.5%) Solar Power Plant