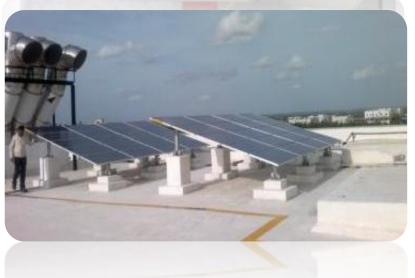

# SOLAR ROOFTOPS - Commercial Buildings

HYDERABAD'S HIGHEST SOLAR ROOFTOP

#### **Hyderabad**

**60KW Solar PV Power Plant** 

#### **Specifications**

• Module: 250Wp - 300pcs

•<u>Inverter</u>: 20KW Sting Inverter – 3 Nos.