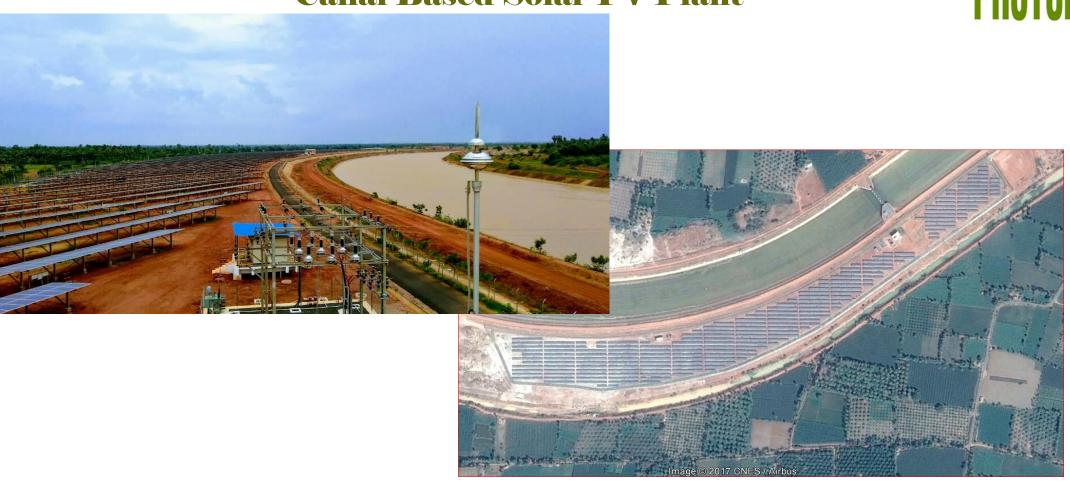

#### 5.4MWp Solar Power Plant AP Genco Canal Based Solar PV Plant

Capacity: 5.4MWp

Modules : Photon 315Wp Crystalline

Structure : Seasonal Tilt

Inverter : Sungrow 1MW