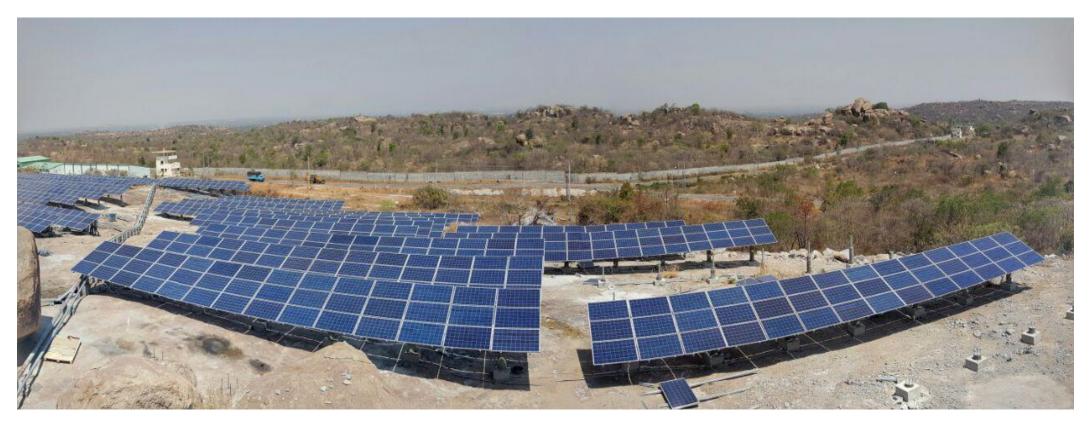

#### **Defence Organisation**

Capacity: 1MWp

Modules : Photon 250Wp Crystalline

Structure : Fixed Tilt

Inverter : Delta 50Kw String