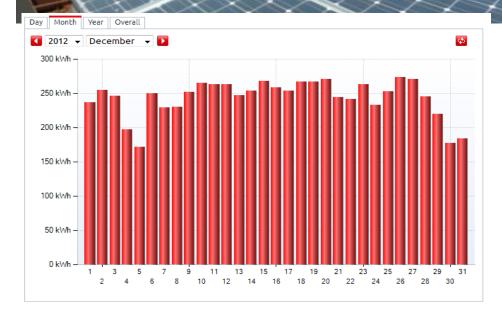

#### **Hyderabad**

**60KW Solar PV Power Plant** 

#### **Specifications**

• Module: 250Wp - 300pcs

•<u>Inverter</u>: 20KW Sting Inverter – 3 Nos.