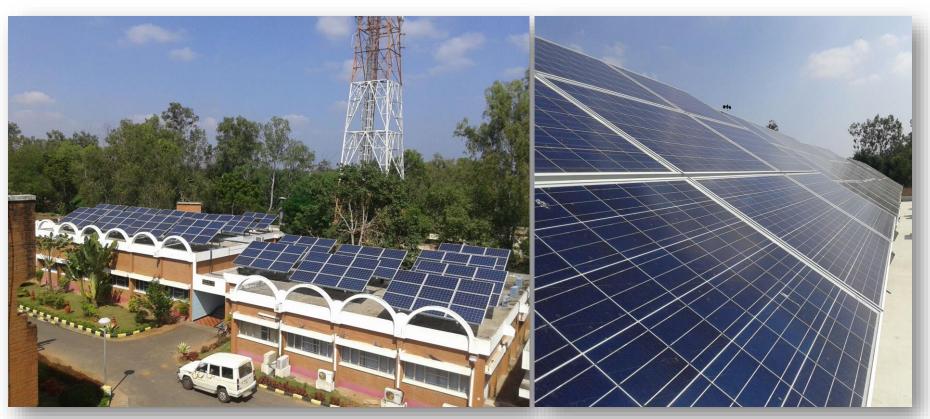

#### **Hyderabad**

**60KW Solar PV Power Plant** 

#### **Specifications**

• Module: 250Wp - 300pcs

•<u>Inverter</u>: 20KW Sting Inverter – 3 Nos.